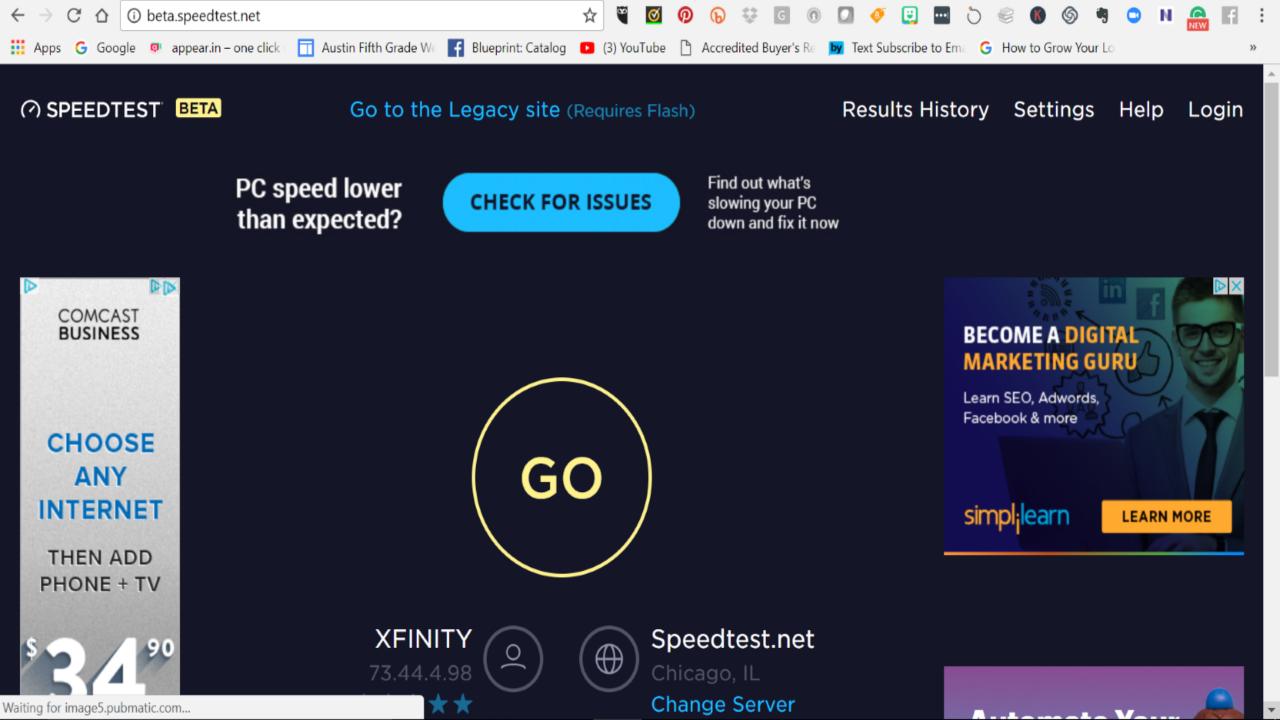

#### Internet speed test

Check your internet speed in under 30 seconds. The speed test usually transfers less than **40 MB of data**, but may transfer more data on fast connections.

To run the test, you'll be connected to Measurement Lab (M-Lab) and your IP address will be shared with them and processed by them in accordance with their privacy policy. M-Lab conducts the test and publicly publishes all test results to promote internet research. Published information includes your IP address and test results, but doesn't include any other information about you as an internet user.

7:

**RUN SPEED TEST** 